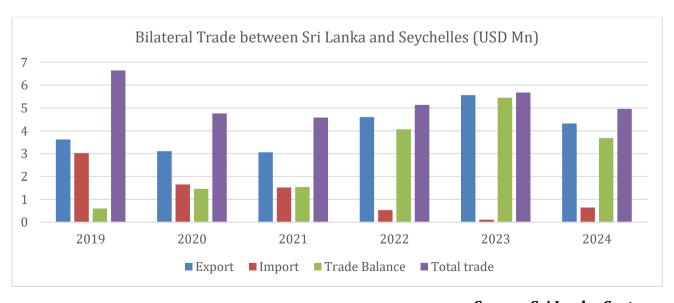

#### 2. SRI LANKA'S BILATERAL TRADE WITH SEYCHELLES (2019-2024)

Values in USD Million

| Year | Export | Import | Trade Balance | Total trade |
|------|--------|--------|---------------|-------------|
| 2019 | 3.62   | 3.02   | 0.6           | 6.64        |
| 2020 | 3.11   | 1.65   | 1.46          | 4.76        |
| 2021 | 3.06   | 1.52   | 1.54          | 4.58        |
| 2022 | 4.6    | 0.53   | 4.07          | 5.13        |
| 2023 | 5.56   | 0.11   | 5.45          | 5.67        |
| 2024 | 4.32   | 0.64   | 3.68          | 4.96        |

Source: Sri Lanka Customs