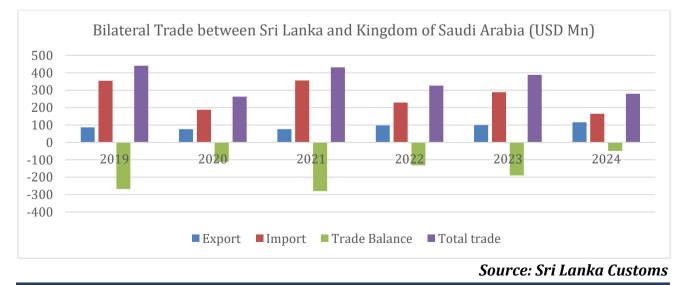

#### 2. SRI LANKA'S BILATERAL TRADE WITH SAUDI ARABIA (2019-2024)

|      | All Values in USD Million |        |               |             |
|------|---------------------------|--------|---------------|-------------|
| Year | Export                    | Import | Trade Balance | Total trade |
| 2019 | 86.16                     | 354.43 | -268.27       | 440.59      |
| 2020 | 75.77                     | 187.55 | -111.78       | 263.32      |
| 2021 | 75.69                     | 355.52 | -279.83       | 431.21      |
| 2022 | 97.34                     | 229.12 | -131.78       | 326.46      |
| 2023 | 99.09                     | 288.84 | -189.75       | 387.93      |
| 2024 | 115.42                    | 164.23 | -48.81        | 279.65      |