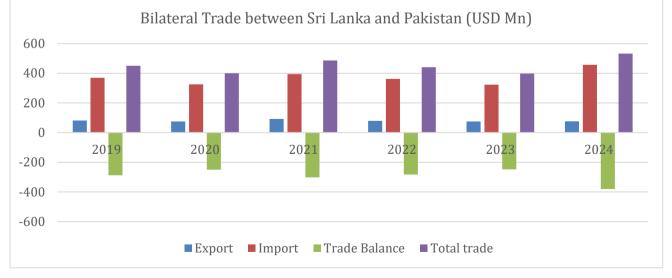

|      | An Vulues in 05D Million |        |               |             |
|------|--------------------------|--------|---------------|-------------|
| Year | Export                   | Import | Trade Balance | Total trade |
| 2019 | 81.44                    | 369.33 | -287.89       | 450.77      |
| 2020 | 74.52                    | 324.91 | -250.39       | 399.43      |
| 2021 | 91.88                    | 394.11 | -302.23       | 485.99      |
| 2022 | 79.51                    | 361.55 | -282.04       | 441.06      |
| 2023 | 74.69                    | 323.15 | -248.46       | 397.84      |
| 2024 | 76.31                    | 456.51 | -380.20       | 532.82      |

#### 2. SRI LANKA'S BILATERAL TRADE WITH PAKISTAN (2019-2024)

Source: Sri Lanka Customs

All Values in USD Million