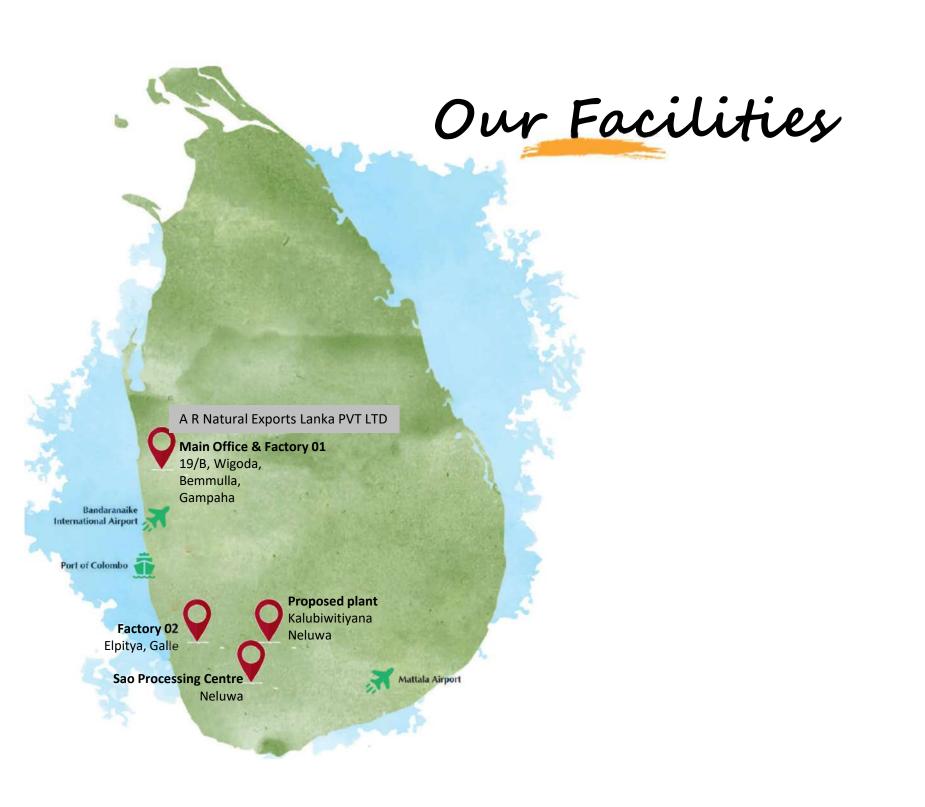

#### NAME OF THE COMPANY:

A R Natural Exports Lanka (pvt) Ltd

#### **BUSINESS ADDRESS:**

No 19/B, Wigoda, Bemmulla, Gampaha, Sri Lanka

### SAP PROCESSING CENTRE ADDRESS:

40/6, Omulla, Neluwa,, Sri Lanka

#### PROPOSED PLANTATION ADDRESS:

Alapaladeniya, Neluwa,, Sri Lanka