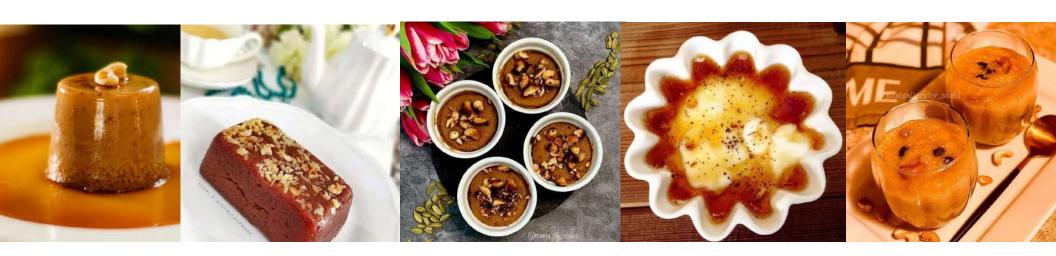

# Natural Goodness

## Low Glycemic Index (GI):

Compared to cane sugar, kithul jaggery raises blood sugar more slowly; a stable energy source.

### Rich in Nutrients

Unlike refined sugar, kithul retains minerals (e.g., potassium, magnesium) and vitamins.

## **Digestive Benefits:**

Consumed post-meal, jaggery can aid digestion and promote gut health.

## **Antioxidant Properties**

Kithul treacle contains antioxidants, combating oxidative stress and potential chronic diseases.

### **Natural Production**

Kithul processing is more natural, potentially resulting in no additives or contaminants.

## Cultural/Economic Benefits

Supporting kithul helps preserve cultural traditions and boosts local economies in harvest regions.

Good for People. Good for the Planet.