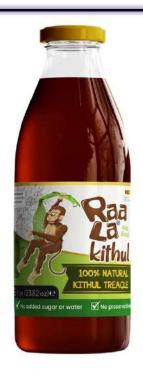

### Kithul Treacle 250 ml

Glass bottle with ROPP aluminium lid

12 bottles per CTN

Gross Weight of CTN: 9.40 Kg Net Weight of CTN: 8.80 Kg

Shelf life: 24 months Brand: RaaLa Kithul

Outer box size : 255x190x103mm

### Kithul Treacle 375 ml

Glass bottle with ROPP aluminium lid

16 bottles per CTN

Gross Weight of CTN: 15Kg Net Weight of CTN: 14Kg

Shelf life: 24 months Brand: RaaLa Kithul

Outer box size: 275x250x255mm

### Kithul Treacle 1000 ml

Glass bottle with Lug Cap

06 bottles per CTN

Gross Weight of CTN :  $10.5~\mathrm{Kg}$ 

Net Weight of CTN: 9.5 Kg

Shelf life: 24 months Brand: RaaLa Kithul

Outer box size: 290x185x280mm