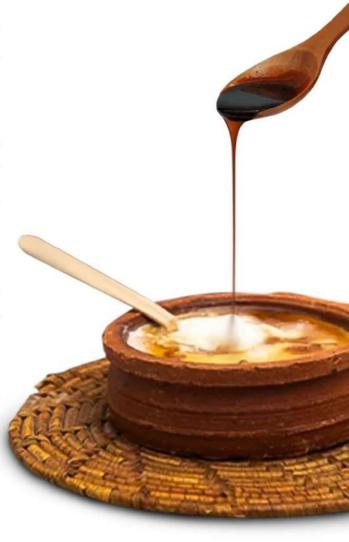

## Low Glycemic Index (GI):

Compared to cane sugar, kithul jaggery raises blood sugar more slowly; a stable energy source.

## **Digestive Benefits:**

Consumed post-meal, jaggery can aid digestion and promote gut health.

## **Antioxidant Properties**

Kithul treacle contains antioxidants, combating oxidative stress and potential chronic diseases.

### **Natural Production**

Kithul processing is more natural, potentially resulting in no additives or contaminants.