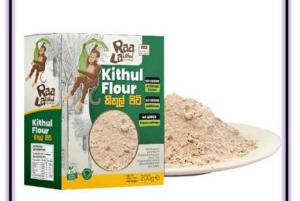

## Kithul Flour 200g

Kithull flour on a sealed pouch

20 units per CTN

Gross Weight of CTN: 5.3 Kg Net Weight of CTN: 4.50 Kg

Shelf life: 24 months Brand: RaaLa Kithul

Outer box size: 394x330x280mm