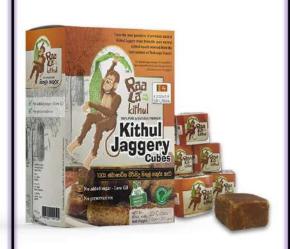

## Kithul Jaggery 260g

13g x 20 jaggery cubes per pack

20 units per CTN

Gross Weight of CTN: 6.8 Kg Net Weight of CTN: 5.80 Kg

Shelf life: 24 months Brand: RaaLa Kithul

Outer box size: 394x330x280mm