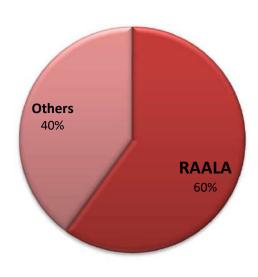

cts



## Kithul Flour 200g

Kithull flour on a sealed pouch

20 units per CTN

Gross Weight of CTN: 5.3 Kg Net Weight of CTN: 4.50 Kg

Shelf life: 24 months Brand: RaaLa Kithul

Outer box size: 394x330x280mm



## Kithul Spread 225g

Spread with no added suger 225g

12 units per CTN

Gross Weight of CTN: 5.4 Kg Net Weight of CTN: 4.70 Kg

Shelf life: 24 months Brand: RaaLa Kithul

Outer box size: 280x180x135mm



## King Coconut Water 350ml

Pure King Coconut Water 370 ml

12 units per CTN

Gross Weight of CTN: 7.60 Kg Net Weight of CTN: 7.20 Kg

Shelf life: 12 months Brand: RaaLa King Coco

Outer box size: 290x215x195mm



# Our International Clients









**HONGKONG** 



**SOUTH KOREA** 





**CANADA** 



**NEW ZEALAND** 





**UAE** 

# Our Local Clients

softlogic GLOMARK







# Follow Us



Join Our Social Media

Our Facebook



Our Instagram



Our Website







: A R Natural Exports Lanka (Pvt) Ltd Company name

Factory & office : 19/B, Wigoda, Bemmulla, Gampaha, Sri Lanka

collection centre : 42/5, Dhellawa Rd, Neluwa

Hotline : +94772342266 (whats app, viber)

Phone : +94332245261

Web : www.raalakithul.com

email : arexports@sltnet.lk