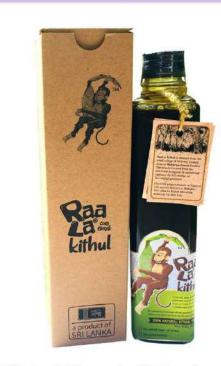

### Kithul Treacle 250 ml

Glass bottle with ROPP aluminium lid

12 bottles per CTN

Gross Weight of CTN: 9.40 Kg Net Weight of CTN: 8.80 Kg

Shelf life: 24 months Brand: RaaLa Kithul

Outer box size : 255x190x103mm

### Kithul Treacle 375 ml

Glass bottle with ROPP aluminium lid

16 bottles per CTN

Gross Weight of CTN: 15Kg Net Weight of CTN: 14Kg

Shelf life: 24 months Brand: RaaLa Kithul

Outer box size: 275x250x255mm

### Kithul Treacle 1000 ml

Glass bottle with Lug Cap

06 bottles per CTN

Gross Weight of CTN :  $10.5~\mathrm{Kg}$ 

Net Weight of CTN: 9.5 Kg

Shelf life: 24 months Brand: RaaLa Kithul

Outer box size: 290x185x280mm