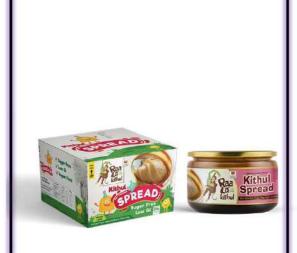

## Kithul Spread 225g

Spread with no added suger 225g

12 units per CTN

Gross Weight of CTN: 5.4 Kg Net Weight of CTN: 4.70 Kg

Shelf life: 24 months Brand: RaaLa Kithul

Outer box size: 280x180x135mm