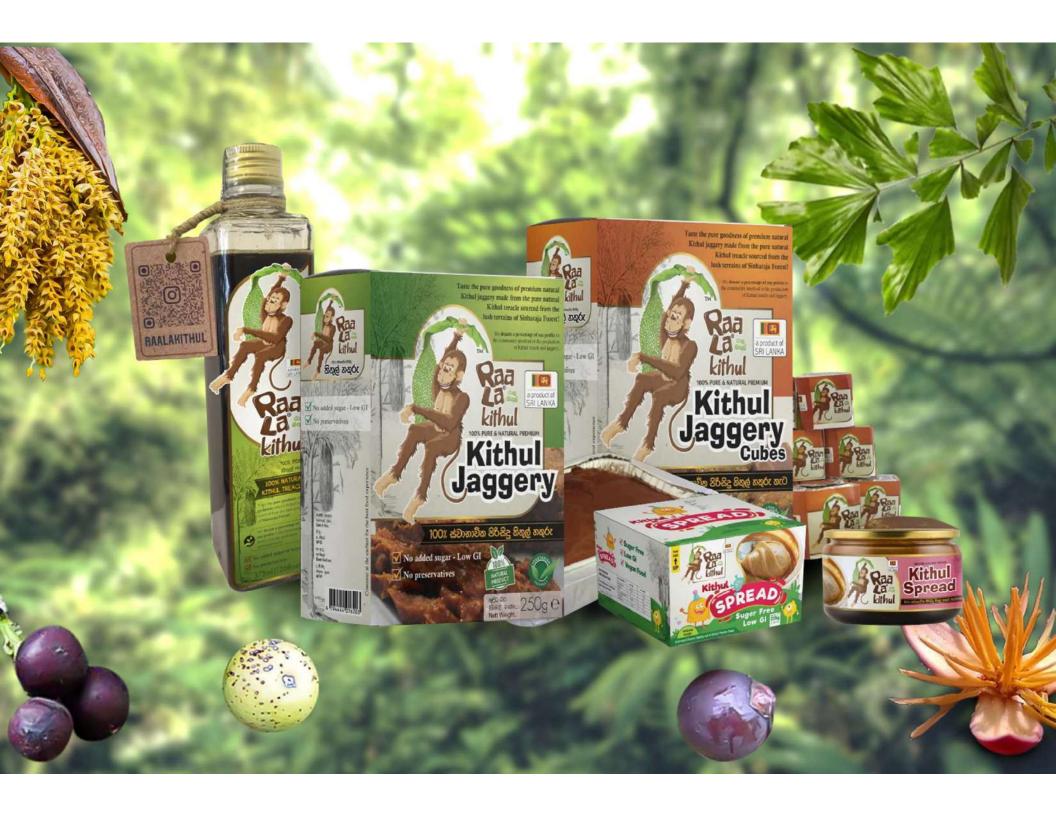

#### MAIN BUSINESS SOURCES:

Value Additions to Kithul products and other agro products Exporting

RaaLa Kithul is a the flagship brand owned by A R Natural Exports Lanka (pvt) Ltd started its operations in year 2020. RaaLa Kithul offers a wide range of Kithul products with the required quality and in standard time.

The sap collection center and treacle processing center established in Neluwa. The second factory located at Bemmulla, Gampaha to manufacture value added kithul related products such as Kithul Jaggery slab and cubes, kithul spread and kithull cashew.

All products are suger free, and no added preservatives. Around 40 plus direct and indirect stakeholders are gaining the economical benefits from the company.

we are striving to reach new heights with continuous efficiency improvements, research and technological advancements. This is so that our customers benefit with the best value for money goods.

# Our products