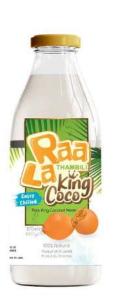

## King Coconut Water 350ml

Pure King Coconut Water 370 ml

12 units per CTN

Gross Weight of CTN: 7.60 Kg Net Weight of CTN: 7.20 Kg

Shelf life: 12 months Brand: RaaLa King Coco

Outer box size: 290x215x195mm